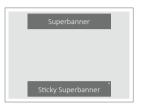

Superbanner | CPM 90.− €
Sticky Superbanner (728 x 90 pixel) CPM 110.− €
Eye-catching advertising format with screen-filling

Eye-catching advertising format with screen-filling presence, top or bottom. It's immediately visible and offers a wide design scope.