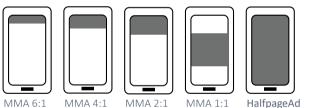

| CPM    | Mobile MMA Banner                           | Mobile MMA  |
|--------|---------------------------------------------|-------------|
| 90.–€  | MMA 6:1: 300-320 x 50 pixel                 | MMA 6:1:    |
| 95.–€  | MMA 4:1: 300-320 x 75 pixel                 | MMA 4:1:    |
| 105.–€ | MMA 2:1: 300-320 x 150 pixel                | MMA 2:1:    |
| 110.–€ | MMA 1:1: 300 x 250 pixel (medium rectangle) | MMA 1:1:    |
| 120.–€ | HalfpageAd: 300 x 600 pixel                 | HalfpageAd: |