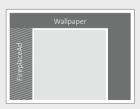

#### WALLPAPER

CPM 145.- €

Combination of superbanner and skyscraper. The wallpaper frames the website on the top and right side.

Placement: Desktop

#### FIREPLACEAD

CPM 180.- €

Combination of two skyscrapers and one superbanner. The fireplaceAd frames the website on three sides. When scrolling, the skyscrapers on the left and right run along.

Placement: Desktop