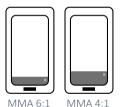

| CPM    | Mobile MMA Banner                           | Mobile MMA  |
|--------|---------------------------------------------|-------------|
| 90.–€  | MMA 6:1: 300-320 x 50 pixel                 | MMA 6:1:    |
| 95.–€  | MMA 4:1: 300-320 x 75 pixel                 | MMA 4:1:    |
| 105.–€ | MMA 2:1: 300-320 x 150 pixel                | MMA 2:1:    |
| 110.–€ | MMA 1:1: 300 x 250 pixel (medium rectangle) | MMA 1:1:    |
| 120.–€ | HalfpageAd: 300 x 600 pixel                 | HalfpageAd: |

Mobile MMA Banner sticky

MMA 6:1 sticky: 300-320 x 50 pixel

MMA 4:1 sticky: 300-320 x 75 pixel

Know what matters.