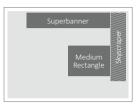

#### WALLPAPER

CPM 145.- €

Combination of superbanner and skyscraper. The wallpaper frames the website on the top and right side.

Placement: Desktop

#### FIREPLACEAD

CPM 180.- €

Combination of two skyscrapers and one superbanner. The fireplaceAd frames the website on three sides. When scrolling, the skyscrapers on the left and right run along.

Placement: Desktop

#### HalfpageAd (300 x 600 pixel)

CPM 120.-€

Through the integration in the content area of the site this advertising format catches users attention. Placement: Desktop, Tablet, Mobile

Medium Rectangle (300 x 250 pixel) CPM 110.-€ Striking placement in the content of the website.