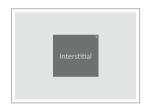

Placement: Desktop

Skyscraper (160 x 600 pixel)

CPM 100I-€

Placement on the right or left side of the screen; remains visible when scrolling.

Placement: Desktop

Interstitial (300-550 x 250-400 pixel) CPM 130.-€

Displayed directly above the content when accessing the website.

Placement: Desktop, Tablet

VideoAd

Price: from 3,990.- €

Eye-catching format through placement as a teaser box in the native sidebar. Redirection to a landing page with video.