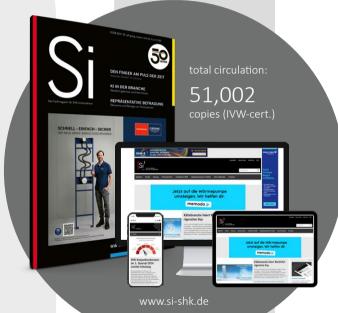

#### SI - THE TRADE IOURNAL FOR HVAC-ENTREPRENEURS

'Si' is published 10 issues per year and has a wide circulation of 51,002 copies (IVW-cert., annual average july 1, 2023 to June 30, 2024). So 'Si' is by far the highest circulation german-language trade journal for HVAC companies.

#### CIRCULATION

distributed circulation (IVW-certified):

51,002 copies (annual average July 1, 2023 to June 30, 2024)

'Si' reaches all trade businesses in the HVAC sector, regardless of their association or guild affiliation.